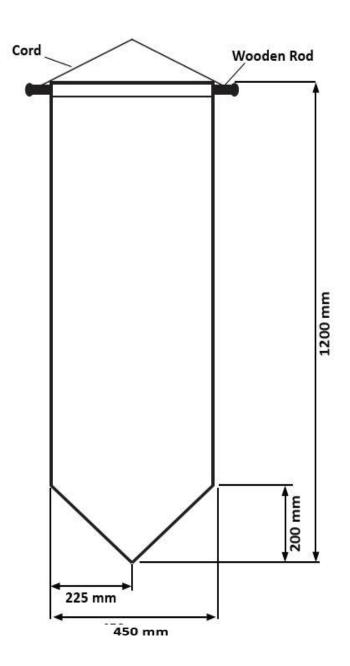

#### **BANNER INFORMATION**

Schools/HSSPs - Don't Forget!

We want your school represented at Student Convention with a school banner.

Please provide a banner for the opening ceremony and for display throughout the Convention week as per the following specifications.